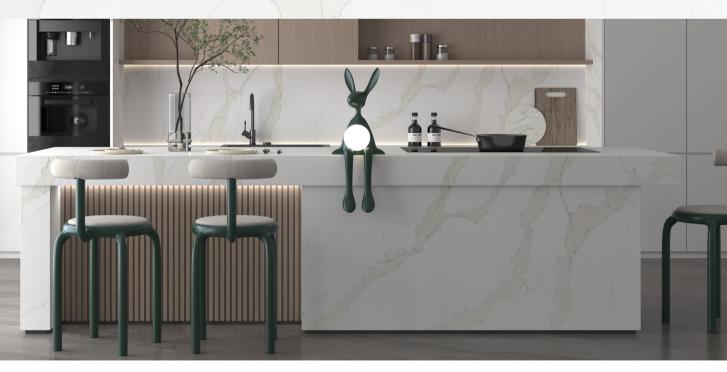

## 6024 **Teton Gold**

New

## Spec 3230 \* 1630 mm Polished Mega Size Available For Special Order

Teton Gold, inspired by the majestic Teton Range, captures the essence of nature's artistry. This exquisite surface, with its pristine white background interwoven with delicate gold and grey veins, mirrors the beauty of a snow-capped peak kissed by the golden hues of a sunset. The veins, reminiscent of the rugged yet graceful rock formations of the Tetons, add timeless elegance and natural wonder to any space. Every line in Teton Gold tells a story of nature's grandeur, blending the purity of snow, the warmth of sunlight, and the strength of mountain stone.