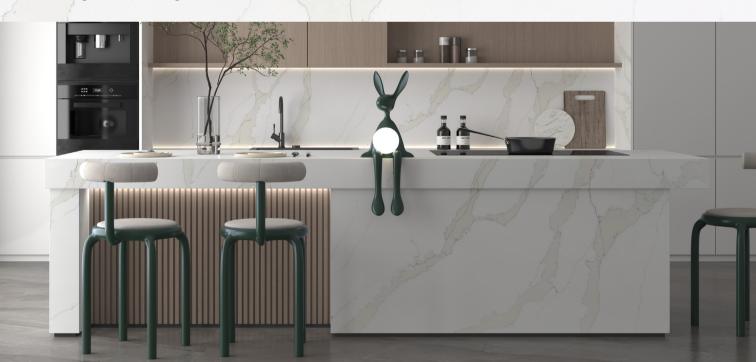

New 6024
Teton Gold

**FULL BODY** 

Spec

3230 \* 1630 mm Polished Mega Size Available For Special Order

Teton Gold, inspired by the majestic Teton Range, captures the essence of nature's artistry. This exquisite surface, with its pristine white background interwoven with delicate gold and grey veins, mirrors the beauty of a snow-capped peak kissed by the golden hues of a sunset. The veins, reminiscent of the rugged yet graceful rock formations of the Tetons, add timeless elegance and natural wonder to any space. Every line in Teton Gold tells a story of nature's grandeur, blending the purity of snow, the warmth of sunlight, and the strength of mountain stone.